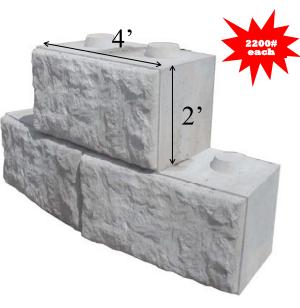

#### Faster

With our Five Decker Block you can install 40 sq ft. of wall in seconds!!

#### Stronger

These massive blocks are made of solid concrete and have the strength to hold back most any type of soil.