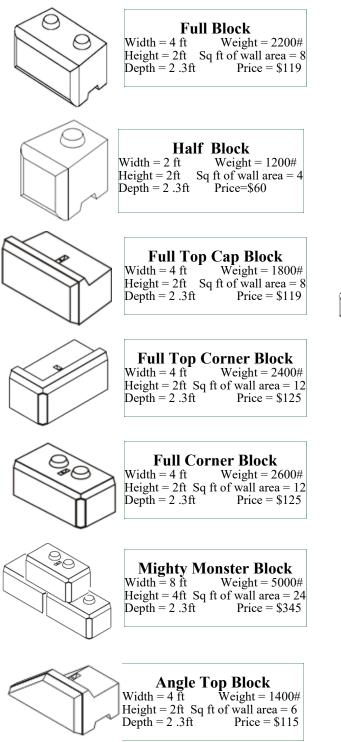

# The Big Block Advantage!

#### Faster

With our Five Decker Block you can install 40 sq ft. of wall in seconds!!

#### Stronger

These massive blocks are made of solid concrete and have the strength to hold back most any type of soil.

### Easy to Install

No more back breaking work. Use your skid steer or backhoe!!

## **Cost Effective**

Our system requires less excavation & backfill which means more money in your

pocket.

### Straight or Curved Walls

With our unique block design you can make a curved wall with up to an 18 foot radius or a straight wall with the same block.

### Corner Walls

Allows for a 90 degree corner.

## Top Cap Blocks

These blocks allow you to cover most of the top of the block with soil and provides a small concrete boarder.

BaseBlock

Less Excavation than geogrid using base blocks!

PROVIDE COMPACTED

DRAIN TILE TO DAYLIGHT