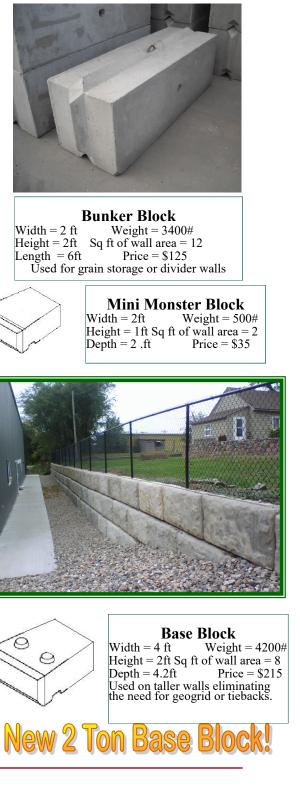

## Top Cap Blocks

These blocks allow you to cover most of the top of the block with soil and provides a small concrete boarder.

BaseBlock

Less Excavation than geogrid using base blocks!

PROVIDE COMPACTED

DRAIN TILE TO DAYLIGHT