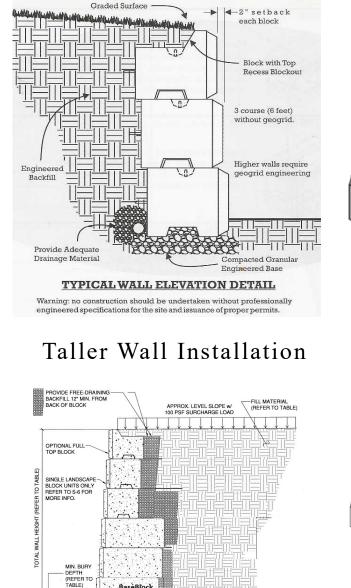

## Top Cap Blocks

These blocks allow you to cover most of the top of the block with soil and provides a small concrete boarder.

BaseBlock

Less Excavation than geogrid using base blocks!

PROVIDE COMPACTED

DRAIN TILE TO DAYLIGHT