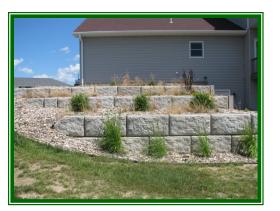

### Straight or Curved Walls

With our unique block design you can make a curved wall with up to an 18 foot radius or a straight wall with the same block.