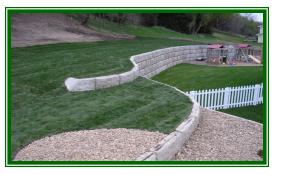

# Retaining Wall System

Replace manual labor with machine power!!

Elevated Tee Box

Small Walls

Large Walls

### Straight or Curved Walls

With our unique block design you can make a curved wall with up to an 18 foot radius or a straight wall with the same block.