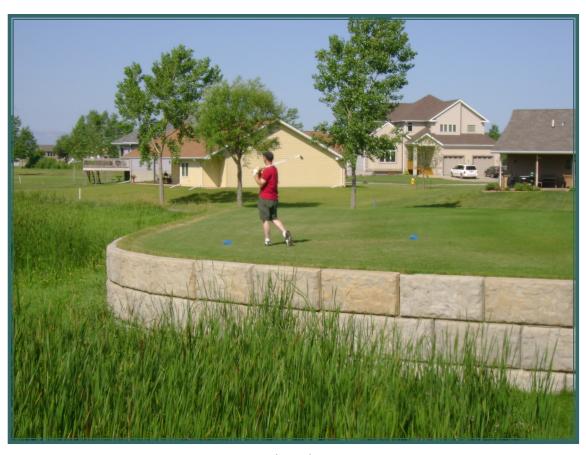

# Retaining Wall System

Replace manual labor with machine power!!

Elevated Tee Box

Small Walls

Large Walls