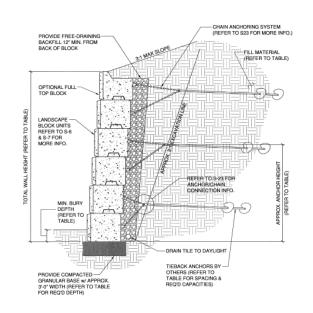

Faster

With our Five Decker Block you can install 40 sq ft. of wall in seconds!!

#### Stronger

These massive blocks are made of solid concrete and have the strength to hold back most any type of soil.

#### Easy to Install

No more back breaking work. Use your skid steer or backhoe!!



#### Cost Effective

Our system requires less excavation & backfill which means more money in your pocket.

#### Straight or Curved Walls

With our unique block design you can make a curved wall with up to an 18 foot radius or a straight wall with the same block.

#### Corner Walls

Allows for a 90 degree corner.

#### Top Cap Blocks

These blocks allow you to cover most of the top of the block with soil and provides a small concrete boarder.

#### Typical Installation



#### Taller Wall Installation





#### **Full Block**

 $\begin{tabular}{lll} Width = 4 & ft & Weight = 2200\# \\ Height = 2 & ft & Sq & ft & of & wall & area = 8 \\ Depth = 2 & .3 & Price = $99 \\ \end{tabular}$ 



#### Half Block

Width = 2 ft Weight = 1200# Height = 2ft Sq ft of wall area = 4 Depth = 2.3ft Price=\$55



#### **Full Top Cap Block**

Width = 4 ft Weight = 1800# Height = 2ft Sq ft of wall area = 8 Depth = 2 .3ft Price = \$99



#### **Full Top Corner Block**

Width = 4 ft Weight = 2400# Height = 2ft Sq ft of wall area = 12Depth = 2.3ft Price = \$110



#### **Full Corner Block**

Width = 4 ft Weight = 2600#Height = 2ft Sq ft of wall area = 12Depth = 2.3ft Price = \$110



#### **Mighty Monster Block**

Width = 8 ft Weight = 5000# Height = 4ft Sq ft of wall area = 24 Depth = 2 .3ft Price = \$297



###