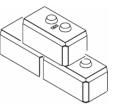

#### Straight or Curved Walls

With our unique block design you can make a curved wall with up to an 18 foot radius or a straight wall with the same block.