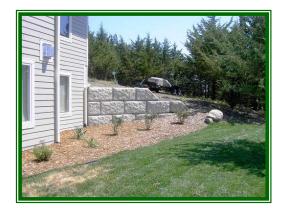

# MONSTER BLOCK RETAINING WALL SYSTEM

Replace manual labor with machine power!!

Perfect for walkout basements

Small Walls Large Walls

2/22/2010 Pricing

#### Straight or Curved Walls

With our unique block design you can make a curved wall with up to an 18 foot radius or a straight wall with the same block.

#### Top Cap Blocks

These blocks allow you to cover most of the top of the block with soil and provides a small concrete boarder.