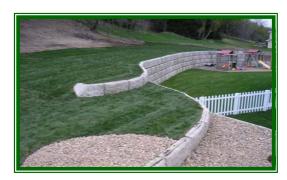

#### Straight or Curved Walls

With our unique block design you can make a curved wall with up to an 18 foot radius or a straight wall with the same block.

#### Typical Installation