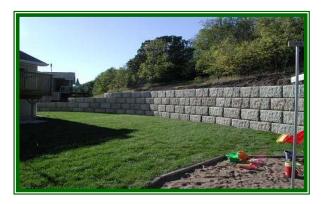

# MONSTER BLOCK RETAINING WALL SYSTEM

Replace manual labor with machine power!!

Perfect for walkout basements

Small Walls Large Walls

2/22/2010 Pricing

#### Stronger

These massive blocks are made of solid concrete and have the strength to hold back most any type of soil.

#### Taller Wall Installation