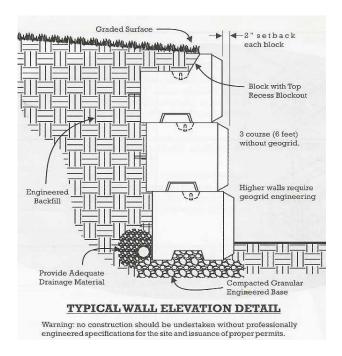

## The Big Block Advantage!

#### Faster

With our Five Decker Block you can install 40 sq ft. of wall in seconds!!

#### Stronger

These massive blocks are made of solid concrete and have the strength to hold back most any type of soil.

#### Easy to Install

No more back breaking work. Use your skid steer or backhoe!!



#### Cost Effective

Our system requires less excavation & backfill which means more money in your pocket.

#### Straight or Curved Walls

With our unique block design you can make a curved wall with up to an 18 foot radius or a straight wall with the same block.

#### Corner Walls

Allows for a 90 degree corner.

#### Top Cap Blocks

These blocks allow you to cover most of the top of the block with soil and provides a small concrete boarder.

#### Typical Installation



#### Taller Wall Installation





#### **Full Block**

 $\begin{tabular}{lll} Width = 4 & ft & Weight = 2200\# \\ Height = 2 & ft & Sq & ft & of & wall & area = 8 \\ Depth = 2 & .3 & Price = $99 \\ \end{tabular}$ 



#### Half Block

Width = 2 ft Weight = 1200# Height = 2ft Sq ft of wall area = 4 Depth = 2.3ft Price=\$55



#### **Full Top Cap Block**

Width = 4 ft Weight = 1800# Height = 2ft Sq ft of wall area = 8 Depth = 2 .3ft Price = \$99



#### **Full Top Corner Block**

Width = 4 ft Weight = 2400# Height = 2ft Sq ft of wall area = 12Depth = 2.3ft Price = \$110



#### **Full Corner Block**

Width = 4 ft Weight = 2600#Height = 2ft Sq ft of wall area = 12Depth = 2.3ft Price = \$110



#### **Mighty Monster Block**

Width = 8 ft Weight = 5000# Height = 4ft Sq ft of wall area = 24 De