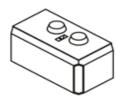

#### **Full Block**

 $\begin{tabular}{lll} Width = 4 & ft & Weight = 2200\# \\ Height = 2 & ft & Sq & ft & of & wall & area = 8 \\ Depth = 2 & .3 & Price = $99 \\ \end{tabular}$ 