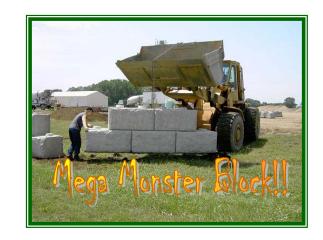

# MONSTER BLOCK RETAINING WALL SYSTEM

Replace manual labor with machine power!!

Perfect for walkout basements

Small Walls Large Walls

2/22/2010 Pricing

#### Faster

With our Five Decker Block you can install 40 sq ft. of wall in seconds!!

#### Mega Monster Block

Width = 12 ft Weight = 9000# Height = 4ft Sq ft of wall area = 40 Depth = 2 .3ft Price = \$495