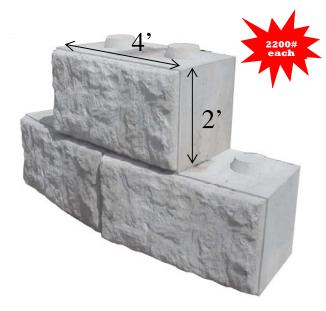

#### **Full Block**

 $\begin{tabular}{lll} Width = 4 & ft & Weight = 2200\# \\ Height = 2 & ft & Sq & ft & of & wall & area = 8 \\ Depth = 2 & .3 & Price = $99 \\ \end{tabular}$ 