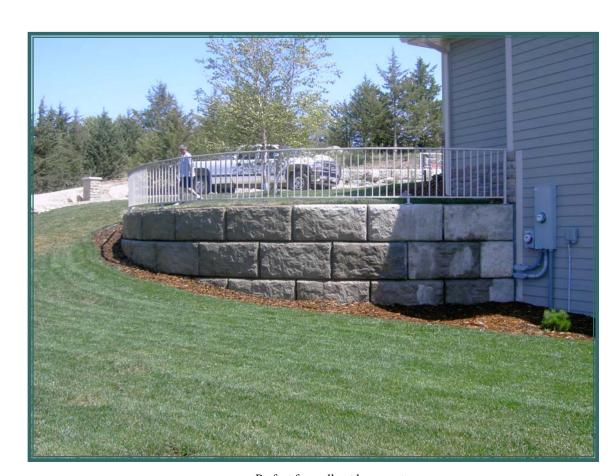

# MONSTER BLOCK RETAINING WALL SYSTEM

Replace manual labor with machine power!!

Perfect for walkout basements

Small Walls Large Walls

2/22/2010 Pricing

#### Taller Wall Installation