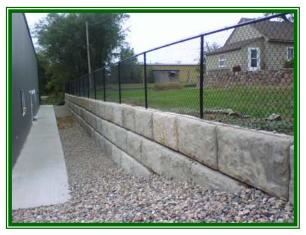

# MONSTER BLOCK RETAINING WALL SYSTEM

Replace manual labor with machine power!!

Perfect for walkout basements

Small Walls Large Walls

2/22/2010 Pricing

#### Typical Installation

#### Taller Wall Installation